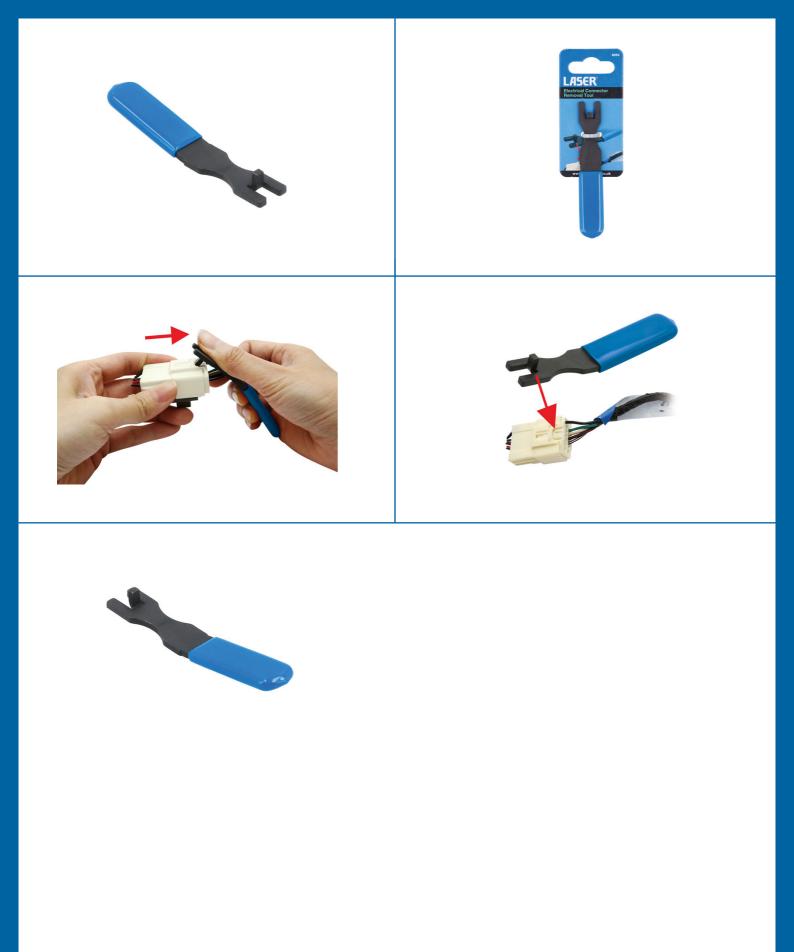

## **Electrical Connector Removal Tool**

Easy to use electrical connection separation tool, ideal for use on both tight and awkward release buttons or on connectors in hard to reach areas. For use on vehicle electrical connectors that use a single lock catch mechanism, the simple design allows for the button to be pressed down and pulled back to release with ease.

## **Additional Information**

- · Provides a quick & simple solution for disconnecting awkward or tight electrical connectors & terminal blocks.
- Simple compact design with no moving parts, ideal for use where space is limited.
- Overall length: 95mm.
- · Dipped handle for grip & comfort.
- · Press the lock button of the connector with the claw & pull back to release.